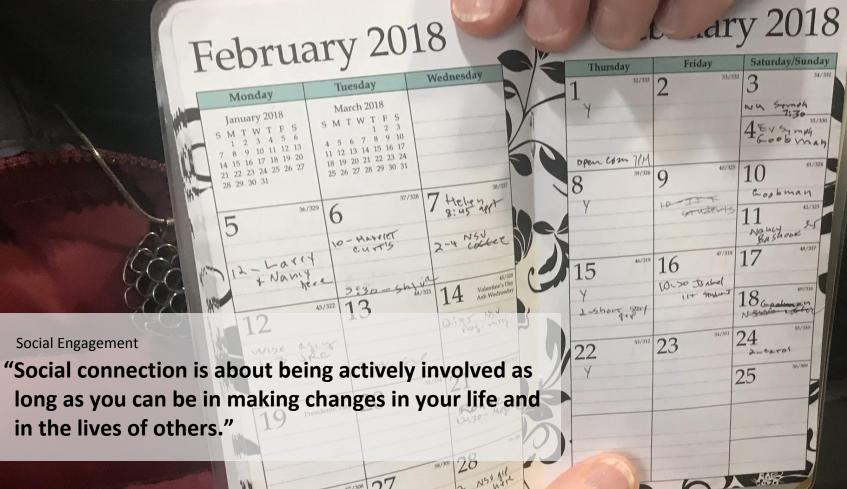

## Social Engagement

"Social connection is about being actively involved in making changes in your life, and in the lives of others."

Environmental

"I'm not able to do it all anymore. But I still cut the lawn, plant the potted plants. It makes me feel I'm a part of nature."