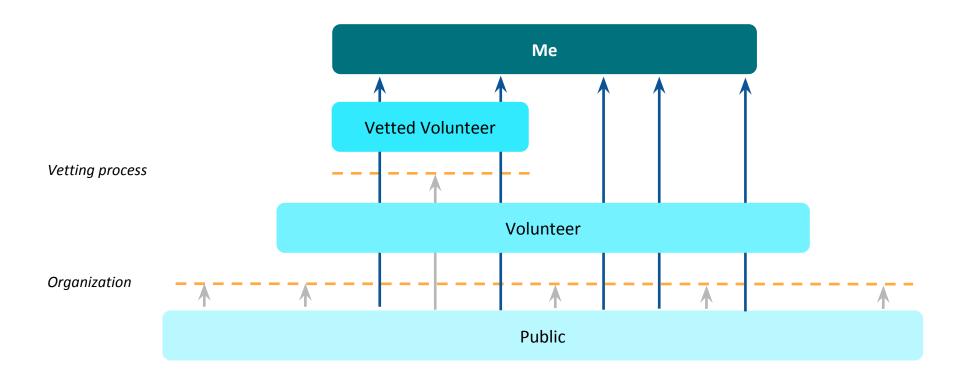

#### Occupational

"There are a lot of people with skills. People would keep their real estate license, for instance, if they knew they could use it." Seniors are doing their best to age-in-place successfully...

...but these are achieved through ad-hoc, formal, siloed channels, not customized to suit their individual needs. I GUAGE

KATU.

OTHER

N

I can offer help with...

\*

I wouldn't mind receiving help with...
PLUMBING
CLEANING

#### From...

A service that enables seniors to age-in-place successfully, by adapting to their dynamic needs and achieved through a system of exchange.

From...

A service that enables seniors to age-in-place successfully, by adapting to their dynamic needs and achieved through a system of exchange. То... A platform that is *connected*, trusted and localized — and enables seniors to age-in-community, adapting to their needs and achieved through volunteering.