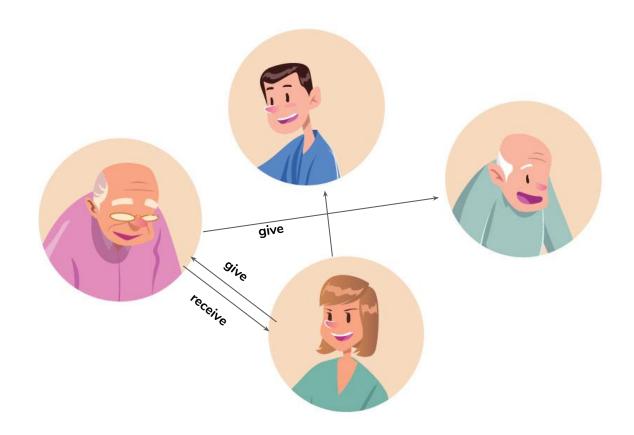

#### From...

A service that enables seniors to age-in-place successfully, by adapting to their dynamic needs and achieved through a system of exchange.

From...

A service that enables seniors to age-in-place successfully, by adapting to their dynamic needs and achieved through a system of exchange. То... A platform that is *connected*, trusted and localized — and enables seniors to age-in-community, adapting to their needs and achieved through volunteering.