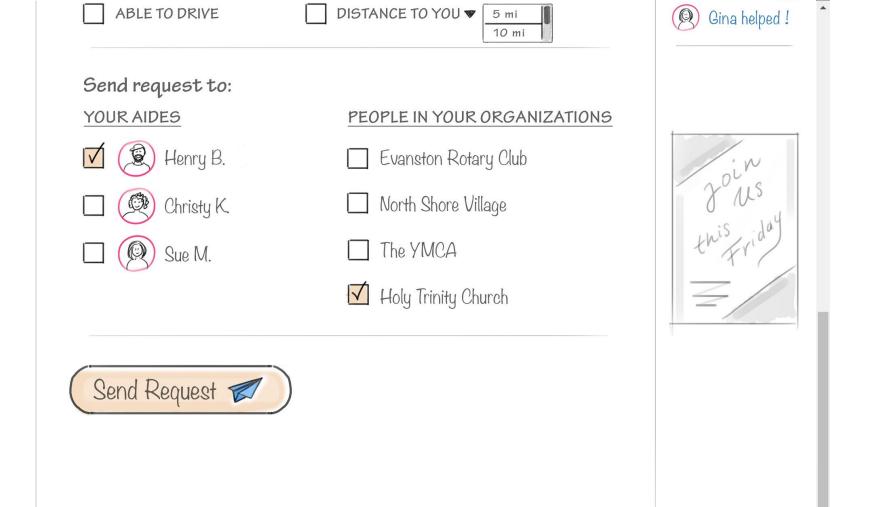

| Se CIRCLES-of                              | CARE                              | 9 Search                                    | 8                                                                              |
|--------------------------------------------|-----------------------------------|---------------------------------------------|--------------------------------------------------------------------------------|
| HOME                                       | REQUESTS V                        | COMMUNITY V                                 | PROFILE                                                                        |
| What would yo                              | MAKE<br>SEE<br>Du need help with? | When?<br>May                                | Request History:<br>OPEN<br>1. Men 2. Men 1                                    |
| Criteria / Spece<br>VETTED<br>SIMILAR INTE | IN YOUR NETWORK                   |                                             | CLOSED<br>CLOSED<br>Bob helped !<br>Bob helped !<br>Content O<br>Gina helped ! |
| Send request<br>YOUR AIDES<br>I            | PEOPLE IN                         | <u>YOUR ORGANIZATIONS</u><br>on Rotary Club | -in                                                                            |