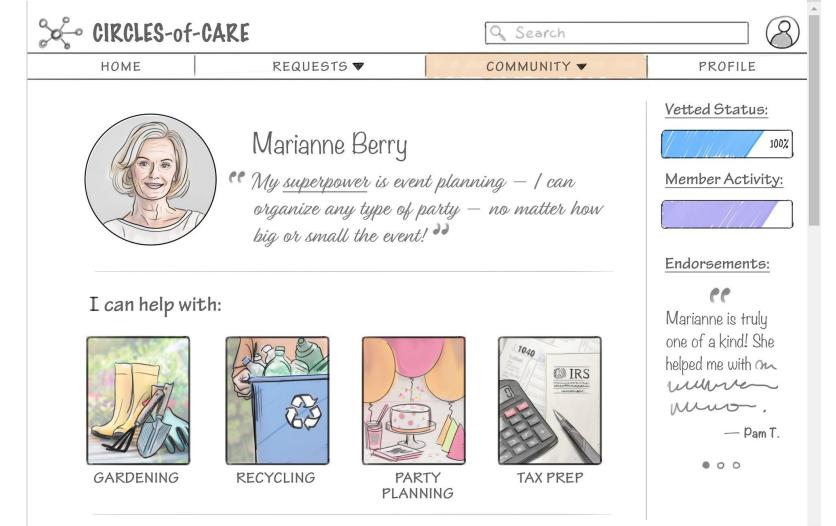

#### Occupational

"There are a lot of people with skills. People would keep their real estate license, for instance, if they knew they could use it." Seniors are doing their best to age-in-place successfully...