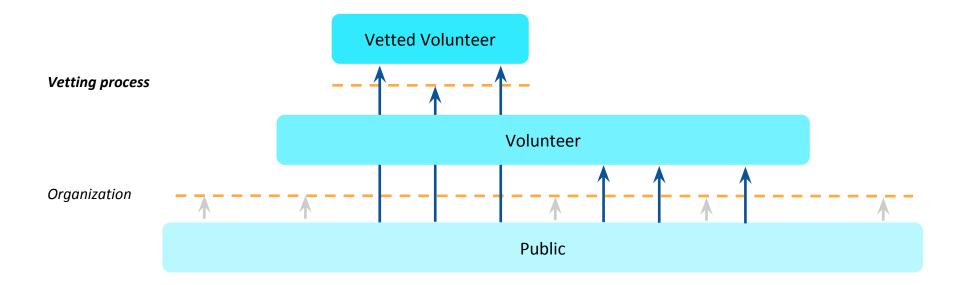

He needs to transfer all his data

into his new laptop

She needs some help translating classic Italian texts for grad school

-

-

REQUESTS V COMMUNITY V Vetted Volunteer Edit Strength: Almost there! RATING AVAILABILITY Ø REFERENCES BACKGROUND a CHECK I can help with: Ø ADDRESS  $\triangleleft$ PHONE # ORGANIZATIONS 🗹