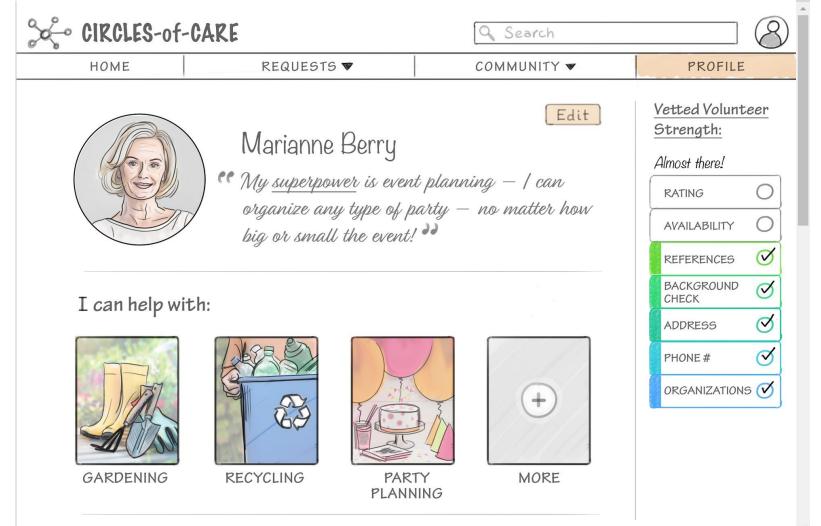

He needs to transfer all his data

into his new laptop

She needs some help translating classic Italian texts for grad school

-

-

REQUESTS V COMMUNITY V Vetted Volunteer Edit Strength: Almost there! RATING AVAILABILITY Ø REFERENCES BACKGROUND a CHECK I can help with: Ø ADDRESS  $\triangleleft$ PHONE # ORGANIZATIONS 🗹