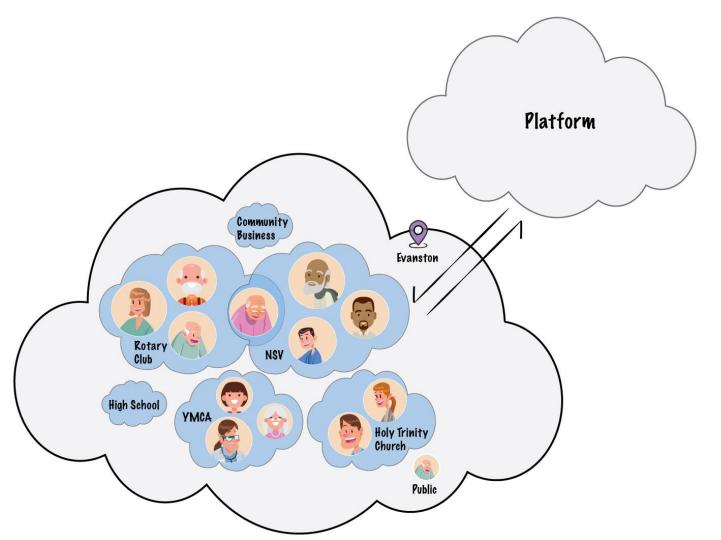

...but these are achieved through ad-hoc, formal, siloed channels, not customized to suit their individual needs. I GUAGE

KATU.

OTHER

N

I can offer help with...

\*

I wouldn't mind receiving help with...
PLUMBING
CLEANING

#### From...

A service that enables seniors to age-in-place successfully, by adapting to their dynamic needs and achieved through a system of exchange.

From...

A service that enables seniors to age-in-place successfully, by adapting to their dynamic needs and achieved through a system of exchange. То... A platform that is *connected*, trusted and localized — and enables seniors to age-in-community, adapting to their needs and achieved through volunteering.

66 unare Muno. - Terri B.

Public

FUNCTIONAL ABILITY

Build a working prototype:

Talk to partners, and organizations to test this concept in the local geography.