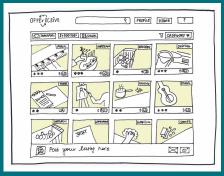

...but these are achieved through ad-hoc, formal, siloed channels, not customized to suit their individual needs. I GUAGE

KATU.

OTHER

N

I can offer help with...

\*

I wouldn't mind receiving help with...
PLUMBING
CLEANING

He needs to transfer all his data

into his new laptop

She needs some help translating classic Italian texts for grad school

-

-

REQUESTS V COMMUNITY V Vetted Volunteer Edit Strength: Almost there! RATING AVAILABILITY Ø REFERENCES BACKGROUND a CHECK I can help with: Ø ADDRESS  $\triangleleft$ PHONE # ORGANIZATIONS 🗹