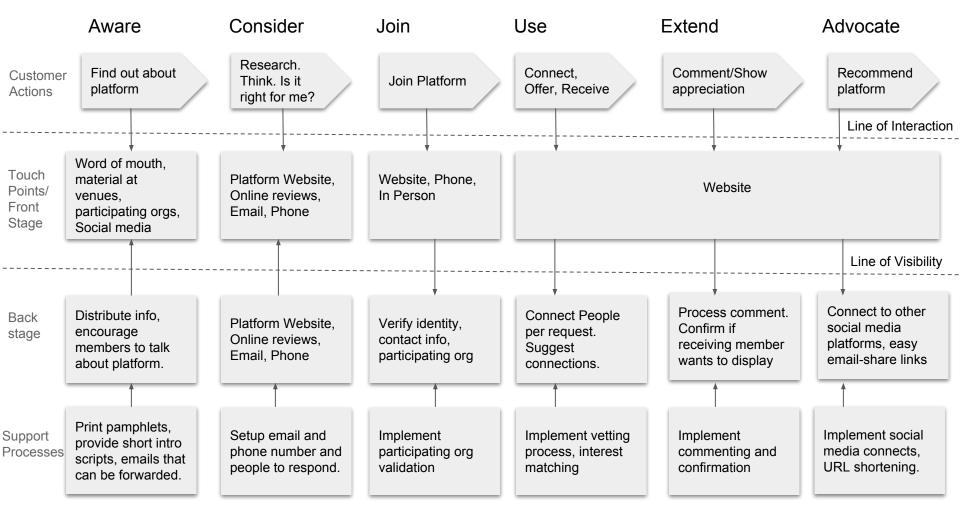

#### Occupational

"There are a lot of people with skills. People would keep their real estate license, for instance, if they knew they could use it." Seniors are doing their best to age-in-place successfully...

...but these are achieved through ad-hoc, formal, siloed channels, not customized to suit their individual needs. I GUAGE

KATU.

OTHER

N

I can offer help with...

\*

I wouldn't mind receiving help with...
PLUMBING
CLEANING