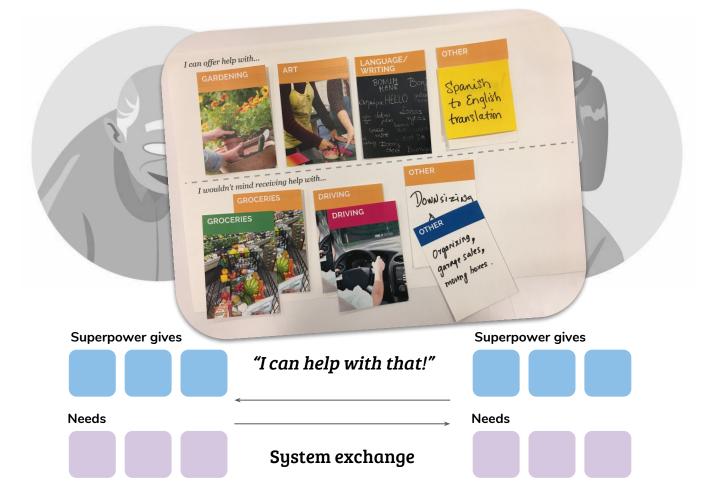

...but these are achieved through ad-hoc, formal, siloed channels, not customized to suit their individual needs. I GUAGE

KATU.

OTHER

N

I can offer help with...

\*

I wouldn't mind receiving help with...
PLUMBING
CLEANING