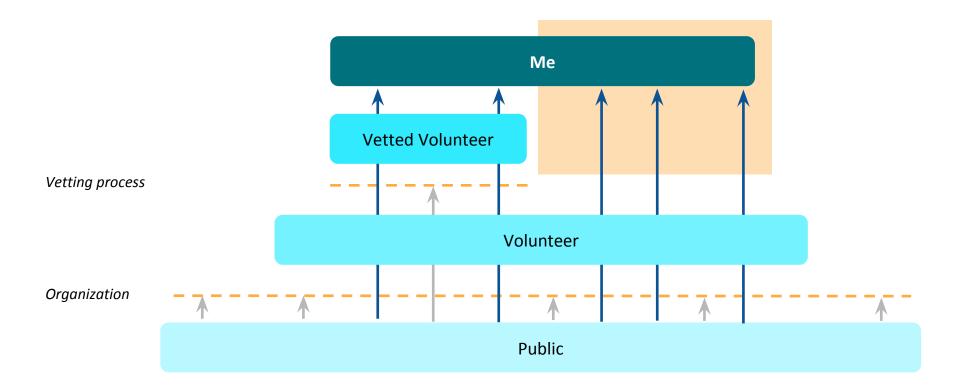

#### Occupational

"There are a lot of people with skills. People would keep their real estate license, for instance, if they knew they could use it." Seniors are doing their best to age-in-place successfully...

...but these are achieved through ad-hoc, formal, siloed channels, not customized to suit their individual needs. I GUAGE

KATU.

OTHER

N

I can offer help with...

\*

I wouldn't mind receiving help with...
PLUMBING
CLEANING

#### From...

A service that enables seniors to age-in-place successfully, by adapting to their dynamic needs and achieved through a system of exchange.

From...

A service that enables seniors to age-in-place successfully, by adapting to their dynamic needs and achieved through a system of exchange. То... A platform that is *connected*, trusted and localized — and enables seniors to age-in-community, adapting to their needs and achieved through volunteering.