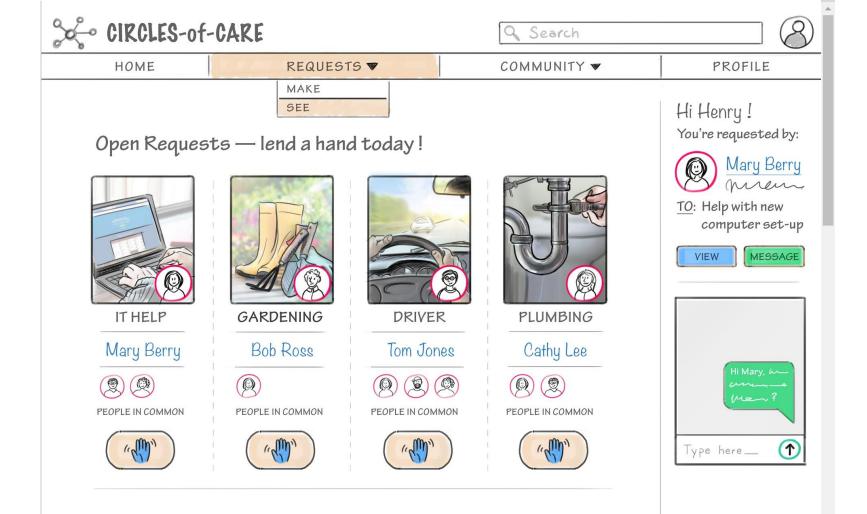

| Se CIRCLES-of                              | CARE                              | 9 Search                                    | 8                                                                              |
|--------------------------------------------|-----------------------------------|---------------------------------------------|--------------------------------------------------------------------------------|
| HOME                                       | REQUESTS V                        | COMMUNITY V                                 | PROFILE                                                                        |
| What would yo                              | MAKE<br>SEE<br>Du need help with? | When?<br>May                                | Request History:<br>OPEN<br>1. Men 2. Men 1                                    |
| Criteria / Spece<br>VETTED<br>SIMILAR INTE | IN YOUR NETWORK                   |                                             | CLOSED<br>CLOSED<br>Bob helped !<br>Bob helped !<br>Content O<br>Gina helped ! |
| Send request<br>YOUR AIDES<br>I            | PEOPLE IN                         | <u>YOUR ORGANIZATIONS</u><br>on Rotary Club | -in                                                                            |