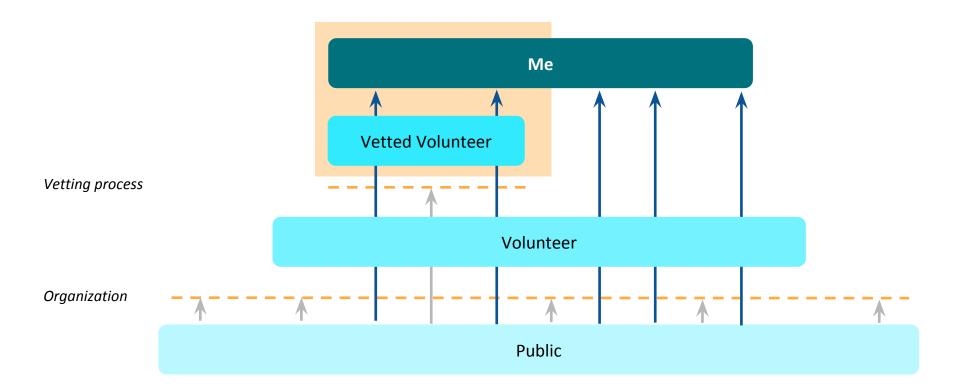

#### Occupational

"There are a lot of people with skills. People would keep their real estate license, for instance, if they knew they could use it." Seniors are doing their best to age-in-place successfully...

...but these are achieved through ad-hoc, formal, siloed channels, not customized to suit their individual needs. I GUAGE

KATU.

OTHER

N

I can offer help with...

\*

I wouldn't mind receiving help with...
PLUMBING
CLEANING

#### From...

A service that enables seniors to age-in-place successfully, by adapting to their dynamic needs and achieved through a system of exchange.

From...

A service that enables seniors to age-in-place successfully, by adapting to their dynamic needs and achieved through a system of exchange. То... A platform that is *connected*, trusted and localized — and enables seniors to age-in-community, adapting to their needs and achieved through volunteering.