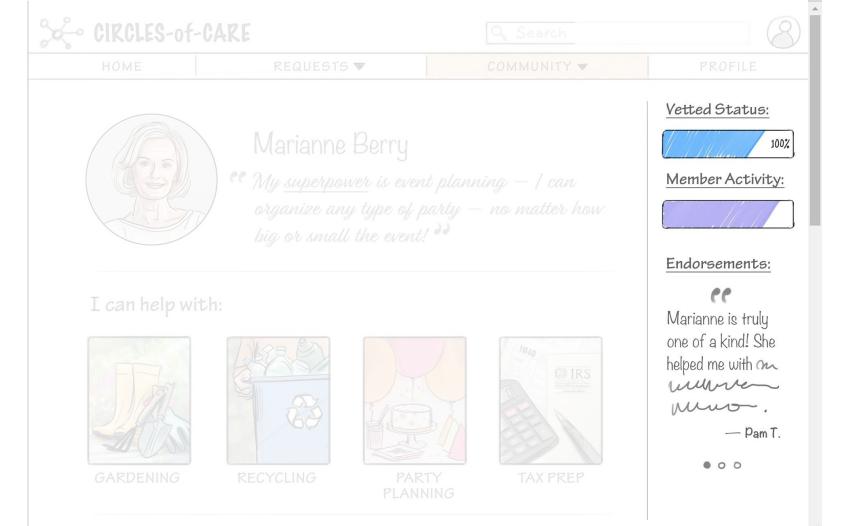

He needs to transfer all his data

into his new laptop

She needs some help translating classic Italian texts for grad school

-

-

REQUESTS V COMMUNITY V Vetted Volunteer Edit Strength: Almost there! RATING AVAILABILITY Ø REFERENCES BACKGROUND a CHECK I can help with: Ø ADDRESS  $\triangleleft$ PHONE # ORGANIZATIONS 🗹

| Se CIRCLES-of                              | CARE                              | 9 Search                                    | 8                                                                              |
|--------------------------------------------|-----------------------------------|---------------------------------------------|--------------------------------------------------------------------------------|
| HOME                                       | REQUESTS V                        | COMMUNITY V                                 | PROFILE                                                                        |
| What would yo                              | MAKE<br>SEE<br>Du need help with? | When?<br>May                                | Request History:<br>OPEN<br>1. Men 2. Men 1                                    |
| Criteria / Spece<br>VETTED<br>SIMILAR INTE | IN YOUR NETWORK                   |                                             | CLOSED<br>CLOSED<br>Bob helped !<br>Bob helped !<br>Content O<br>Gina helped ! |
| Send request<br>YOUR AIDES<br>I            | PEOPLE IN                         | <u>YOUR ORGANIZATIONS</u><br>on Rotary Club | -in                                                                            |